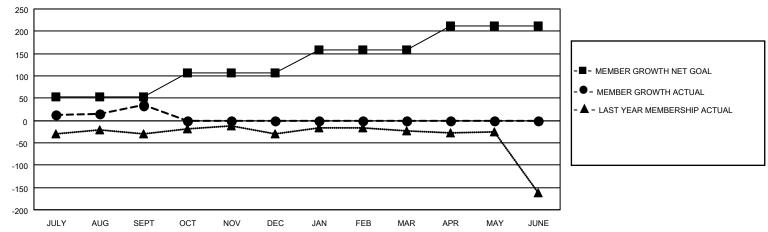

## MONTHLY MEMBERSHIP PROGRESS REPORT

LOCATION HONG KONG, CHINA

District 303

| Clubs         |               |             |               | Members               |                        |                         |                                                    |  |
|---------------|---------------|-------------|---------------|-----------------------|------------------------|-------------------------|----------------------------------------------------|--|
|               | RESULTS FOR   | R 2020-2021 |               | RESULTS FOR 2020-2021 |                        |                         |                                                    |  |
| QUARTER       | NEW CLUB GOAL | NEW CLUBS   | DROPPED CLUBS | QUARTER MEME          | BER GROWTH NET<br>GOAL | MEMBER GROWTH<br>ACTUAL | DROPPED<br>MEMBERS ACTUAL<br>(including transfers) |  |
| JULY/AUG/SEPT | 1             | 1           | 0             | JULY/AUG/SEPT         | 53                     | 159                     | 100                                                |  |
| OCT/NOV/DEC   | 0             | 0           | 0             | OCT/NOV/DEC           | 53                     | 0                       | 0                                                  |  |
| JAN/FEB/MAR   | 0             | 0           | 0             | JAN/FEB/MAR           | 53                     | 0                       | 0                                                  |  |
| APR/MAY/JUNE  | 1             | 0           | 0             | APR/MAY/JUNE          | 53                     | 0                       | 0                                                  |  |

## GOALS AND ACTUAL MEMBERS CUMULATIVE

| DROPPED CLUBS: 0           |     | 40 CLUBS OF 95 ADDED 1 OR MORE<br>NEW MEMBERS | GENDER DISTRIBUTION  MALE 1,618 (74.12%) |              |    |
|----------------------------|-----|-----------------------------------------------|------------------------------------------|--------------|----|
| DROPPED MEMBERS            |     |                                               | FEMALE                                   | 565 (25.88%) |    |
| DECEASED                   | 0   | CLICK HERE FOR CUMULATIVE                     | TOTAL FAMILY UNIT MEMBERS                |              | 53 |
| CLUB CANCELLED 0 OTHER 100 |     | MEMBERSHIP DATA                               | FAMILY MEMBERS PAYING HALF               |              | 20 |
|                            |     |                                               |                                          |              | 29 |
| TOTAL                      | 100 |                                               | Bolo                                     |              |    |