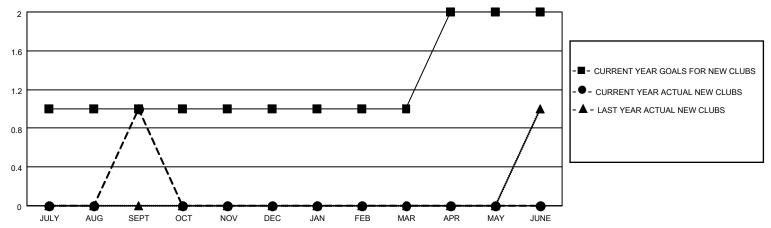

## MONTHLY MEMBERSHIP PROGRESS REPORT

LOCATION HONG KONG, CHINA

District 303

| Clubs         |               |             |               | Members               |                        |                         |                                                    |  |
|---------------|---------------|-------------|---------------|-----------------------|------------------------|-------------------------|----------------------------------------------------|--|
|               | RESULTS FOR   | R 2020-2021 |               | RESULTS FOR 2020-2021 |                        |                         |                                                    |  |
| QUARTER       | NEW CLUB GOAL | NEW CLUBS   | DROPPED CLUBS | QUARTER MEME          | BER GROWTH NET<br>GOAL | MEMBER GROWTH<br>ACTUAL | DROPPED<br>MEMBERS ACTUAL<br>(including transfers) |  |
| JULY/AUG/SEPT | 1             | 1           | 0             | JULY/AUG/SEPT         | 53                     | 159                     | 100                                                |  |
| OCT/NOV/DEC   | 0             | 0           | 0             | OCT/NOV/DEC           | 53                     | 0                       | 0                                                  |  |
| JAN/FEB/MAR   | 0             | 0           | 0             | JAN/FEB/MAR           | 53                     | 0                       | 0                                                  |  |
| APR/MAY/JUNE  | 1             | 0           | 0             | APR/MAY/JUNE          | 53                     | 0                       | 0                                                  |  |

## GOALS AND ACTUAL NEW CLUBS CUMULATIVE